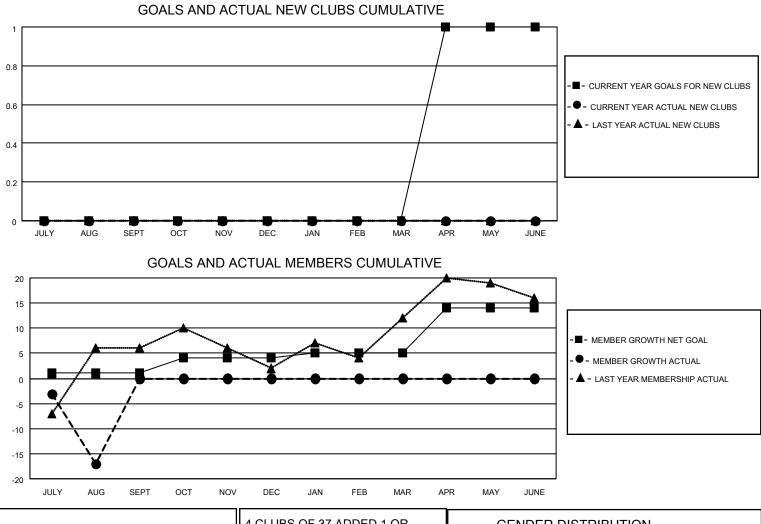

## LOCATION ILLINOIS

District 1 H

Results as of: 8/31/2023

| Clubs                 |               |           |               | Members               |                        |                         |                                                    |
|-----------------------|---------------|-----------|---------------|-----------------------|------------------------|-------------------------|----------------------------------------------------|
| RESULTS FOR 2023-2024 |               |           |               | RESULTS FOR 2023-2024 |                        |                         |                                                    |
| QUARTER               | NEW CLUB GOAL | NEW CLUBS | DROPPED CLUBS | QUARTER               | BER GROWTH NET<br>GOAL | MEMBER GROWTH<br>ACTUAL | DROPPED<br>MEMBERS ACTUAL<br>(including transfers) |
| JULY/AUG/SEPT         | 0             | 0         | 0             | JULY/AUG/SEPT         | 1                      | 6                       | 21                                                 |
| OCT/NOV/DEC           | 0             | 0         | 0             | OCT/NOV/DEC           | 3                      | 0                       | 0                                                  |
| JAN/FEB/MAR           | 0             | 0         | 0             | JAN/FEB/MAR           | 1                      | 0                       | 0                                                  |
| APR/MAY/JUNE          | 1             | 0         | 0             | APR/MAY/JUNE          | 9                      | 0                       | 0                                                  |